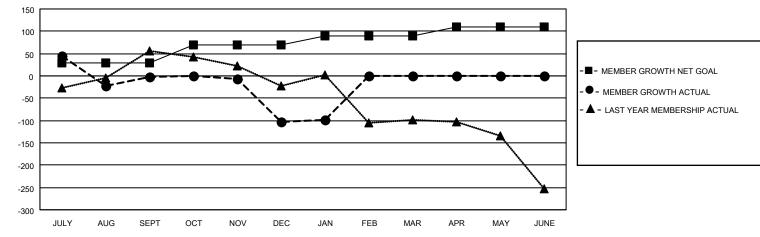

## LOCATION INDIA

District 321 E

Results as of: 1/31/2022

| Clubs                 |               |           |               | Members               |                        |                         |                                                    |
|-----------------------|---------------|-----------|---------------|-----------------------|------------------------|-------------------------|----------------------------------------------------|
| RESULTS FOR 2021-2022 |               |           |               | RESULTS FOR 2021-2022 |                        |                         |                                                    |
| QUARTER               | NEW CLUB GOAL | NEW CLUBS | DROPPED CLUBS | QUARTER               | BER GROWTH NET<br>GOAL | MEMBER GROWTH<br>ACTUAL | DROPPED<br>MEMBERS ACTUAL<br>(including transfers) |
| JULY/AUG/SEPT         | 2             | 2         | 5             | JULY/AUG/SEPT         | 30                     | 148                     | 139                                                |
| OCT/NOV/DEC           | 3             | 2         | 5             | OCT/NOV/DEC           | 40                     | 62                      | 160                                                |
| JAN/FEB/MAR           | 0             | 0         | 0             | JAN/FEB/MAR           | 20                     | 16                      | 8                                                  |
| APR/MAY/JUNE          | 3             | 0         | 0             | APR/MAY/JUNE          | 20                     | 0                       | 0                                                  |