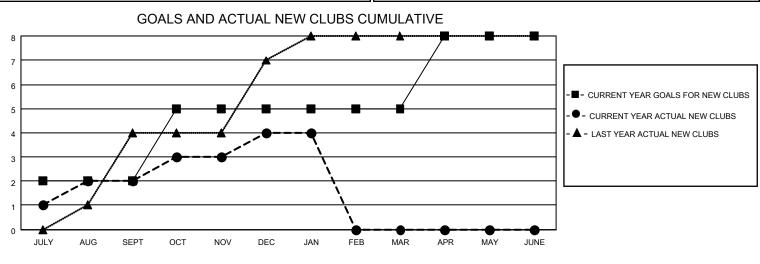

## LOCATION INDIA

District 321 E

Results as of: 1/31/2022

| Clubs                 |               |           |               | Members               |                        |                         |                                                    |
|-----------------------|---------------|-----------|---------------|-----------------------|------------------------|-------------------------|----------------------------------------------------|
| RESULTS FOR 2021-2022 |               |           |               | RESULTS FOR 2021-2022 |                        |                         |                                                    |
| QUARTER               | NEW CLUB GOAL | NEW CLUBS | DROPPED CLUBS | QUARTER               | BER GROWTH NET<br>GOAL | MEMBER GROWTH<br>ACTUAL | DROPPED<br>MEMBERS ACTUAL<br>(including transfers) |
| JULY/AUG/SEPT         | 2             | 2         | 5             | JULY/AUG/SEPT         | 30                     | 148                     | 139                                                |
| OCT/NOV/DEC           | 3             | 2         | 5             | OCT/NOV/DEC           | 40                     | 62                      | 160                                                |
| JAN/FEB/MAR           | 0             | 0         | 0             | JAN/FEB/MAR           | 20                     | 16                      | 8                                                  |
| APR/MAY/JUNE          | 3             | 0         | 0             | APR/MAY/JUNE          | 20                     | 0                       | 0                                                  |